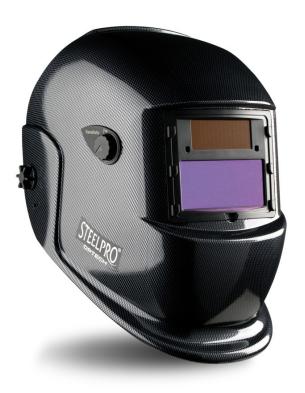

## Electronic variable pitch soldering shield (4/9 -13). Black

Welding shield with electronic filter automatically variable to the selected tone (from 9 to 13), for sparks and IR radiations of welding processes.

- 114x90mm self-obscuring filter that offers a minimum protection UV tone 4 (light tone) to the selected tone (dark tone from 9 to 13). It covers a 114 x 90mm polycarbonate exterior filter and covers an interior filter.
- Made of Polycarbonate, very light, but with high impact resistance, as well as good electrical insulation, and high resistance to weathering and UV rays.
- Hinged interior harness with screw closure and anti-sweat band.
- · Modern and ergonomic design, with curved shapes that allow no incandescent pieces or drops of molten metal to remain on the surface of the screen and minimize impacts.
- · Detection control of the arc.
- Solar cell power supply (+ two 3V lithium battery support).
  Available spare parts: ? Pack used cover filter...(ref 2188-RCF).