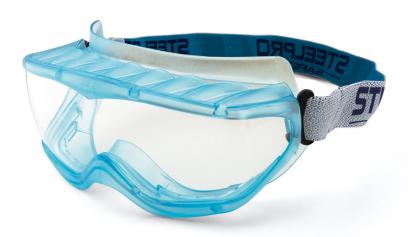

## Ref. 2188-GIX6

Mod. "X6". Full-face glasses, clear eyepie.

(Integral goggle with PVC structure and anti-fog polycarbonate eyepiece for mechanical risks (projections, drops of liquids -3-, coarse dust -4- and splashes of molten metals and hot solids -9-).

- Impact of particles at high speed and extreme temperatures of medium energy (BT). Indirect ventilation through micro-furrows to reduce condensation.
- Compatible with most prescription glasses.
  Excellent optical quality (Class 1). Uses and employment in all types of activities with risk of projections (metal, wood, stone), liquids (industry chemistry, spray paint...) coarse dust (pollen...) and splashes of molten metals (chemical industry, foundries, furnaces...).

EN166 Ocular eye protection. General requirements. [Marking: BT 9 K N]