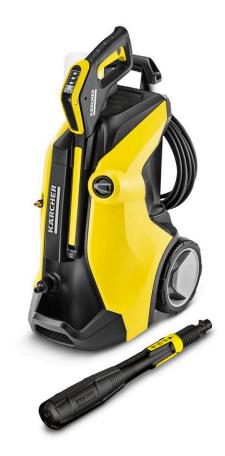

### **K 7 Full Control Plus**

The Kärcher K 7 Full Control Plus pressure washer incl. spray gun with buttons for pressure level regulation and detergent dosing, plus an LCD display for pressure control.

#### **K 7 Full Control Plus**

- Full Control Plus Power trigger gun with +/- buttons and LCD display for pressure control and detergent dosing
- Maximum stability thanks to low centre of gravity, hose guide and larger base
- Highly efficient water-cooled motor