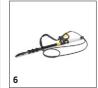

### **K 7 FULL CONTROL PLUS** 1.317-030.0

|                                                                              |    | Order no.   |          | Price | Description                                                                                                                                                                                                                                     |     |
|------------------------------------------------------------------------------|----|-------------|----------|-------|-------------------------------------------------------------------------------------------------------------------------------------------------------------------------------------------------------------------------------------------------|-----|
| Spray lances                                                                 |    |             |          |       |                                                                                                                                                                                                                                                 |     |
| MJ 180 3-in-1 multi jet Full Control for K 7 FC Plus and K 7 Premium FC Plus | 1  | 2.643-907.0 |          |       | The Kärcher 3-in-1 multi jet spray lance is suitable for the K 7 Full Control Plus and K 7 Premium Full Control Plus high-pressure cleaners (from 2017) with G 180 Q Full Control Plus power gun.                                               | •   |
| Splash guard                                                                 | 2  | 2.642-706.0 |          |       | Transparent splash guard for class K 2 to K 7 Kärcher pressure washers protects the operator and surrounding area from spray water. Ideal for cleaning corners and edges.                                                                       |     |
| Angled spray lance                                                           | 3  | 2.638-817.0 |          |       | Extra-long angled spray lance (about 1 m) for easy cleaning of difficult to reach areas, e.g. roof gutters or vehicle underbodies.                                                                                                              |     |
| 1-step lance extension                                                       | 4  | 2.643-240.0 |          |       | Extends spray lance by 0.4 m. For effective cleaning of difficult to reach areas. Suitable for all Kärcher accessories.                                                                                                                         |     |
| VP 180 S vario power jet short<br>360° for K 2-K 7                           | 5  | 2.643-254.0 |          |       | VP 180 S: The vario power jet short 360° with infinitely variable pressure regulation and adjustable 360° joint is ideal for cleaning areas that are difficult to reach.                                                                        |     |
| Telescopic spray lance                                                       | 6  | 2.642-347.0 |          |       | Telescopic spray lance (1.20 m - 4 m) for easy cleaning of difficult to reach areas. With shoulder strap, bayonet connection and integrated, ergonomically adjustable trigger gun. Weight: ca. 2 kg                                             | . [ |
| Trigger guns                                                                 |    |             |          |       |                                                                                                                                                                                                                                                 |     |
| G 180 Q Full Control Plus Power<br>Gun                                       | 7  | 2.643-992.0 |          |       | With LCD display and control keys for pressure and detergents: G 180 Q Full Control Plus high-pressure gun for all Kärcher K 5 Premium, K 7 and K 7 Premium Full Control devices from 2017 or newer.                                            |     |
| Surface cleaners                                                             |    | -           | <u> </u> | <br>  | 1                                                                                                                                                                                                                                               |     |
| T 7 Plus T-Racer surface cleaner                                             | 8  | 2.644-074.0 |          |       | Power nozzle for ultimate cleaning power, even in corners and along edges: The T 7 Plus T-Racer surface cleaner with rinse function – for effective and splash-free cleaning of large areas.                                                    |     |
| T 5 T-Racer surface cleaner                                                  | 9  | 2.644-084.0 |          |       | Thorough and splash-free cleaning over large areas: The T 5 T-Racer surface cleaner. The adjustable nozzle position means the surface cleaner can be used to clean hard and delicate surfaces alike.                                            |     |
| PS 30 power scrubber surface<br>cleaner                                      | 10 | 2.644-123.0 |          |       | The PS 30 power scrubber, with its three integrated high-pressure nozzles, powerfully removes stubborn dirt from various surfaces, while saving time. Ideal for stairs and edges. Includes integrated squeegee blade to remove the dirty water. |     |
| Brushes                                                                      | ı  | 1           |          |       |                                                                                                                                                                                                                                                 |     |
| WB 150 power brush                                                           | 11 | 2.643-237.0 |          |       | WB 150 power brush for splash-free cleaning of sensitive surfaces. The effective combination of high pressure and manual brush pressure saves energy, water and up to 30% time.                                                                 |     |
| WB 120 rotating wash brush                                                   | 12 | 2.644-060.0 |          |       | Rotating wash brush with interchangeable attachment for cleaning all smooth surfaces such as paint, glass or plastic. Quick and easy attachment changing thanks to the integrated release lever.                                                |     |
| WB 120 rotating wash brush Car & Bike                                        | 13 | 2.644-129.0 |          |       | Gently cleans cars and motorbikes: The rotating wash brush with innovative soft microfibre interchangeable attachment Car & Bike. Machine washable at 60 °C.                                                                                    | Г   |
| WB 60 soft surface wash brush                                                | 14 | 2.643-233.0 |          |       | Soft flat brush for cleaning larger areas such as car, caravan, boat, conservatory or roller shutters. Good area performance with working width of 248 mm.                                                                                      |     |