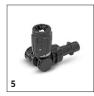

### **K 7 FULL CONTROL PLUS** 1.317-030.0

|                                                                              |    | Order no.   |          | Price | Description                                                                                                                                                                                                                                     |     |
|------------------------------------------------------------------------------|----|-------------|----------|-------|-------------------------------------------------------------------------------------------------------------------------------------------------------------------------------------------------------------------------------------------------|-----|
| Spray lances                                                                 |    |             |          |       |                                                                                                                                                                                                                                                 |     |
| MJ 180 3-in-1 multi jet Full Control for K 7 FC Plus and K 7 Premium FC Plus | 1  | 2.643-907.0 |          |       | The Kärcher 3-in-1 multi jet spray lance is suitable for the K 7 Full Control Plus and K 7 Premium Full Control Plus high-pressure cleaners (from 2017) with G 180 Q Full Control Plus power gun.                                               | •   |
| Splash guard                                                                 | 2  | 2.642-706.0 |          |       | Transparent splash guard for class K 2 to K 7 Kärcher pressure washers protects the operator and surrounding area from spray water. Ideal for cleaning corners and edges.                                                                       |     |
| Angled spray lance                                                           | 3  | 2.638-817.0 |          |       | Extra-long angled spray lance (about 1 m) for easy cleaning of difficult to reach areas, e.g. roof gutters or vehicle underbodies.                                                                                                              |     |
| 1-step lance extension                                                       | 4  | 2.643-240.0 |          |       | Extends spray lance by 0.4 m. For effective cleaning of difficult to reach areas. Suitable for all Kärcher accessories.                                                                                                                         |     |
| VP 180 S vario power jet short<br>360° for K 2-K 7                           | 5  | 2.643-254.0 |          |       | VP 180 S: The vario power jet short 360° with infinitely variable pressure regulation and adjustable 360° joint is ideal for cleaning areas that are difficult to reach.                                                                        |     |
| Telescopic spray lance                                                       | 6  | 2.642-347.0 |          |       | Telescopic spray lance (1.20 m - 4 m) for easy cleaning of difficult to reach areas. With shoulder strap, bayonet connection and integrated, ergonomically adjustable trigger gun. Weight: ca. 2 kg                                             | . [ |
| Trigger guns                                                                 |    |             |          |       |                                                                                                                                                                                                                                                 |     |
| G 180 Q Full Control Plus Power<br>Gun                                       | 7  | 2.643-992.0 |          |       | With LCD display and control keys for pressure and detergents: G 180 Q Full Control Plus high-pressure gun for all Kärcher K 5 Premium, K 7 and K 7 Premium Full Control devices from 2017 or newer.                                            |     |
| Surface cleaners                                                             |    | -           | <u> </u> | <br>  | 1                                                                                                                                                                                                                                               |     |
| T 7 Plus T-Racer surface cleaner                                             | 8  | 2.644-074.0 |          |       | Power nozzle for ultimate cleaning power, even in corners and along edges: The T 7 Plus T-Racer surface cleaner with rinse function – for effective and splash-free cleaning of large areas.                                                    |     |
| T 5 T-Racer surface cleaner                                                  | 9  | 2.644-084.0 |          |       | Thorough and splash-free cleaning over large areas: The T 5 T-Racer surface cleaner. The adjustable nozzle position means the surface cleaner can be used to clean hard and delicate surfaces alike.                                            |     |
| PS 30 power scrubber surface<br>cleaner                                      | 10 | 2.644-123.0 |          |       | The PS 30 power scrubber, with its three integrated high-pressure nozzles, powerfully removes stubborn dirt from various surfaces, while saving time. Ideal for stairs and edges. Includes integrated squeegee blade to remove the dirty water. |     |
| Brushes                                                                      | ı  | 1           |          |       |                                                                                                                                                                                                                                                 |     |
| WB 150 power brush                                                           | 11 | 2.643-237.0 |          |       | WB 150 power brush for splash-free cleaning of sensitive surfaces. The effective combination of high pressure and manual brush pressure saves energy, water and up to 30% time.                                                                 |     |
| WB 120 rotating wash brush                                                   | 12 | 2.644-060.0 |          |       | Rotating wash brush with interchangeable attachment for cleaning all smooth surfaces such as paint, glass or plastic. Quick and easy attachment changing thanks to the integrated release lever.                                                |     |
| WB 120 rotating wash brush Car & Bike                                        | 13 | 2.644-129.0 |          |       | Gently cleans cars and motorbikes: The rotating wash brush with innovative soft microfibre interchangeable attachment Car & Bike. Machine washable at 60 °C.                                                                                    | Г   |
| WB 60 soft surface wash brush                                                | 14 | 2.643-233.0 |          |       | Soft flat brush for cleaning larger areas such as car, caravan, boat, conservatory or roller shutters. Good area performance with working width of 248 mm.                                                                                      |     |