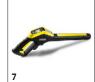

#### 1 Power gun Full Control Plus

- With buttons for pressure regulation and detergent dosing.
- The LCD display on the Full Control Plus Power trigger gun enables users to easily check the setting they have applied.

#### 2 3-in-1 Multi Jet spray lance

Easily switch between flat spray, rotary and detergent nozzle by turning the spray lance.