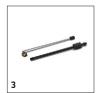

### **K 7 FULL CONTROL PLUS** 1.317-030.0

|                                                                              |    | Order no.   |          | Price | Description                                                                                                                                                                                                                                     |     |
|------------------------------------------------------------------------------|----|-------------|----------|-------|-------------------------------------------------------------------------------------------------------------------------------------------------------------------------------------------------------------------------------------------------|-----|
| Spray lances                                                                 |    |             |          |       |                                                                                                                                                                                                                                                 |     |
| MJ 180 3-in-1 multi jet Full Control for K 7 FC Plus and K 7 Premium FC Plus | 1  | 2.643-907.0 |          |       | The Kärcher 3-in-1 multi jet spray lance is suitable for the K 7 Full Control Plus and K 7 Premium Full Control Plus high-pressure cleaners (from 2017) with G 180 Q Full Control Plus power gun.                                               | •   |
| Splash guard                                                                 | 2  | 2.642-706.0 |          |       | Transparent splash guard for class K 2 to K 7 Kärcher pressure washers protects the operator and surrounding area from spray water. Ideal for cleaning corners and edges.                                                                       |     |
| Angled spray lance                                                           | 3  | 2.638-817.0 |          |       | Extra-long angled spray lance (about 1 m) for easy cleaning of difficult to reach areas, e.g. roof gutters or vehicle underbodies.                                                                                                              |     |
| 1-step lance extension                                                       | 4  | 2.643-240.0 |          |       | Extends spray lance by 0.4 m. For effective cleaning of difficult to reach areas. Suitable for all Kärcher accessories.                                                                                                                         |     |
| VP 180 S vario power jet short<br>360° for K 2-K 7                           | 5  | 2.643-254.0 |          |       | VP 180 S: The vario power jet short 360° with infinitely variable pressure regulation and adjustable 360° joint is ideal for cleaning areas that are difficult to reach.                                                                        |     |
| Telescopic spray lance                                                       | 6  | 2.642-347.0 |          |       | Telescopic spray lance (1.20 m - 4 m) for easy cleaning of difficult to reach areas. With shoulder strap, bayonet connection and integrated, ergonomically adjustable trigger gun. Weight: ca. 2 kg                                             | . [ |
| Trigger guns                                                                 |    |             |          |       |                                                                                                                                                                                                                                                 |     |
| G 180 Q Full Control Plus Power<br>Gun                                       | 7  | 2.643-992.0 |          |       | With LCD display and control keys for pressure and detergents: G 180 Q Full Control Plus high-pressure gun for all Kärcher K 5 Premium, K 7 and K 7 Premium Full Control devices from 2017 or newer.                                            |     |
| Surface cleaners                                                             |    | -           | <u> </u> | <br>  | 1                                                                                                                                                                                                                                               |     |
| T 7 Plus T-Racer surface cleaner                                             | 8  | 2.644-074.0 |          |       | Power nozzle for ultimate cleaning power, even in corners and along edges: The T 7 Plus T-Racer surface cleaner with rinse function – for effective and splash-free cleaning of large areas.                                                    |     |
| T 5 T-Racer surface cleaner                                                  | 9  | 2.644-084.0 |          |       | Thorough and splash-free cleaning over large areas: The T 5 T-Racer surface cleaner. The adjustable nozzle position means the surface cleaner can be used to clean hard and delicate surfaces alike.                                            |     |
| PS 30 power scrubber surface<br>cleaner                                      | 10 | 2.644-123.0 |          |       | The PS 30 power scrubber, with its three integrated high-pressure nozzles, powerfully removes stubborn dirt from various surfaces, while saving time. Ideal for stairs and edges. Includes integrated squeegee blade to remove the dirty water. |     |
| Brushes                                                                      | ı  | 1           |          |       |                                                                                                                                                                                                                                                 |     |
| WB 150 power brush                                                           | 11 | 2.643-237.0 |          |       | WB 150 power brush for splash-free cleaning of sensitive surfaces. The effective combination of high pressure and manual brush pressure saves energy, water and up to 30% time.                                                                 |     |
| WB 120 rotating wash brush                                                   | 12 | 2.644-060.0 |          |       | Rotating wash brush with interchangeable attachment for cleaning all smooth surfaces such as paint, glass or plastic. Quick and easy attachment changing thanks to the integrated release lever.                                                |     |
| WB 120 rotating wash brush Car & Bike                                        | 13 | 2.644-129.0 |          |       | Gently cleans cars and motorbikes: The rotating wash brush with innovative soft microfibre interchangeable attachment Car & Bike. Machine washable at 60 °C.                                                                                    | Г   |
| WB 60 soft surface wash brush                                                | 14 | 2.643-233.0 |          |       | Soft flat brush for cleaning larger areas such as car, caravan, boat, conservatory or roller shutters. Good area performance with working width of 248 mm.                                                                                      |     |