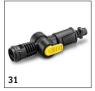

### **K 7 FULL CONTROL PLUS** 1.317-030.0

|                                                                              |    | Order no.   |          | Price | Description                                                                                                                                                                                                                                     |     |
|------------------------------------------------------------------------------|----|-------------|----------|-------|-------------------------------------------------------------------------------------------------------------------------------------------------------------------------------------------------------------------------------------------------|-----|
| Spray lances                                                                 |    |             |          |       |                                                                                                                                                                                                                                                 |     |
| MJ 180 3-in-1 multi jet Full Control for K 7 FC Plus and K 7 Premium FC Plus | 1  | 2.643-907.0 |          |       | The Kärcher 3-in-1 multi jet spray lance is suitable for the K 7 Full Control Plus and K 7 Premium Full Control Plus high-pressure cleaners (from 2017) with G 180 Q Full Control Plus power gun.                                               | •   |
| Splash guard                                                                 | 2  | 2.642-706.0 |          |       | Transparent splash guard for class K 2 to K 7 Kärcher pressure washers protects the operator and surrounding area from spray water. Ideal for cleaning corners and edges.                                                                       |     |
| Angled spray lance                                                           | 3  | 2.638-817.0 |          |       | Extra-long angled spray lance (about 1 m) for easy cleaning of difficult to reach areas, e.g. roof gutters or vehicle underbodies.                                                                                                              |     |
| 1-step lance extension                                                       | 4  | 2.643-240.0 |          |       | Extends spray lance by 0.4 m. For effective cleaning of difficult to reach areas. Suitable for all Kärcher accessories.                                                                                                                         |     |
| VP 180 S vario power jet short<br>360° for K 2-K 7                           | 5  | 2.643-254.0 |          |       | VP 180 S: The vario power jet short 360° with infinitely variable pressure regulation and adjustable 360° joint is ideal for cleaning areas that are difficult to reach.                                                                        |     |
| Telescopic spray lance                                                       | 6  | 2.642-347.0 |          |       | Telescopic spray lance (1.20 m - 4 m) for easy cleaning of difficult to reach areas. With shoulder strap, bayonet connection and integrated, ergonomically adjustable trigger gun. Weight: ca. 2 kg                                             | . [ |
| Trigger guns                                                                 |    |             |          |       |                                                                                                                                                                                                                                                 |     |
| G 180 Q Full Control Plus Power<br>Gun                                       | 7  | 2.643-992.0 |          |       | With LCD display and control keys for pressure and detergents: G 180 Q Full Control Plus high-pressure gun for all Kärcher K 5 Premium, K 7 and K 7 Premium Full Control devices from 2017 or newer.                                            |     |
| Surface cleaners                                                             |    | -           | <u> </u> | <br>  | 1                                                                                                                                                                                                                                               |     |
| T 7 Plus T-Racer surface cleaner                                             | 8  | 2.644-074.0 |          |       | Power nozzle for ultimate cleaning power, even in corners and along edges: The T 7 Plus T-Racer surface cleaner with rinse function – for effective and splash-free cleaning of large areas.                                                    |     |
| T 5 T-Racer surface cleaner                                                  | 9  | 2.644-084.0 |          |       | Thorough and splash-free cleaning over large areas: The T 5 T-Racer surface cleaner. The adjustable nozzle position means the surface cleaner can be used to clean hard and delicate surfaces alike.                                            |     |
| PS 30 power scrubber surface<br>cleaner                                      | 10 | 2.644-123.0 |          |       | The PS 30 power scrubber, with its three integrated high-pressure nozzles, powerfully removes stubborn dirt from various surfaces, while saving time. Ideal for stairs and edges. Includes integrated squeegee blade to remove the dirty water. |     |
| Brushes                                                                      | ı  | 1           |          |       |                                                                                                                                                                                                                                                 |     |
| WB 150 power brush                                                           | 11 | 2.643-237.0 |          |       | WB 150 power brush for splash-free cleaning of sensitive surfaces. The effective combination of high pressure and manual brush pressure saves energy, water and up to 30% time.                                                                 |     |
| WB 120 rotating wash brush                                                   | 12 | 2.644-060.0 |          |       | Rotating wash brush with interchangeable attachment for cleaning all smooth surfaces such as paint, glass or plastic. Quick and easy attachment changing thanks to the integrated release lever.                                                |     |
| WB 120 rotating wash brush Car & Bike                                        | 13 | 2.644-129.0 |          |       | Gently cleans cars and motorbikes: The rotating wash brush with innovative soft microfibre interchangeable attachment Car & Bike. Machine washable at 60 °C.                                                                                    | Г   |
| WB 60 soft surface wash brush                                                | 14 | 2.643-233.0 |          |       | Soft flat brush for cleaning larger areas such as car, caravan, boat, conservatory or roller shutters. Good area performance with working width of 248 mm.                                                                                      |     |