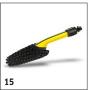

# **K 7 FULL CONTROL PLUS 1.317-030.0**

| [                                              |    |             |   |     |       |                                                                                                                                                                                                                             |
|------------------------------------------------|----|-------------|---|-----|-------|-----------------------------------------------------------------------------------------------------------------------------------------------------------------------------------------------------------------------------|
|                                                |    |             |   |     |       |                                                                                                                                                                                                                             |
|                                                |    | Order no.   |   |     | Price | Description                                                                                                                                                                                                                 |
| Hose storage and hose trolley                  |    |             |   |     |       |                                                                                                                                                                                                                             |
| Premium Hose Reel HR 7.315 Kit<br>5/8"         | 1  | 2.645-165.0 |   |     |       | Watering station with detachable hose reel, storage option for nozzles and sprinklers, large storage box and fixing option for spray lances. Fully equipped.                                                                |
| Hose Trolley HT 3.420 Kit 5/8"                 | 2  | 2.645-167.0 |   |     |       | Fully assembled hose trolley with height-adjustable handle, angled hose connection, freewheeling crank handle and sophisticated folding function for space-saving storage.                                                  |
| Premium Hose Reel HR 7.315 Kit 1/2"            | 3  | 2.645-164.0 |   |     |       | Fully equipped watering station. With detachable hose reel, storage for nozzles and sprinklers, large storage box and fixing option for spray lances.                                                                       |
| Hoses                                          |    |             |   |     |       |                                                                                                                                                                                                                             |
| Hose set for pressure washers                  | 4  | 2.645-156.0 |   |     |       | Hose set for high-pressure cleaning and garden watering.<br>With 10m PrimoFlex* hose (3/4"), G3/4 tap adaptor, universal hose connector and universal connector with Aqua Stop.                                             |
| Water supply hose set                          | 5  | 2.645-258.0 |   |     |       | Hose set for water supply (pressure washer, garden watering). With 10m PrimoFlex* hose (½"), hose connector with and without Aqua Stop, universal connection for taps without thread.                                       |
| PrimoFlex® hose 1/2" - 20 m                    | 6  | 2.645-138.0 |   |     |       | The robust PrimoFlex* (1/2") garden hose is a 20 m long, temperature-resistant (from -20 to 65°C) and physiologically safe water hose with pressure-proof coating. Bursting pressure: 24 bar.                               |
| PrimoFlex* hose 3/4" - 25 m                    | 7  | 2.645-142.0 |   |     |       | PrimoFlex* quality garden hose (3/4"). 25 m long. With pressure-resistant woven reinforcement. Contains no substances that are harmful to health. Bursting pressure: 24 bar. High temperature resistance from -20 to 65 °C. |
| Hose Performance Plus 1/2" -20m                | 8  | 2.645-318.0 |   |     |       |                                                                                                                                                                                                                             |
| Hose Performance Plus 3/4" -25m                | 9  | 2.645-322.0 |   |     |       |                                                                                                                                                                                                                             |
| Performance Premium hose, 1/2"<br>-20 m        | 10 | 2.645-324.0 |   |     |       |                                                                                                                                                                                                                             |
| Hose connection systems                        |    | 1           | , | 1 1 | 1     | 1                                                                                                                                                                                                                           |
| Universal hose coupling Plus                   | 11 | 2.645-193.0 |   |     |       | Universal hose coupling plus with soft plastic recessed grips for comfortable handling. Compatible with all click systems.                                                                                                  |
| Universal hose coupling Plus with<br>Aqua Stop | 12 | 2.645-194.0 |   |     |       | Universal hose coupling plus with Aqua Stop and soft plastic recessed grips for comfortable handling. Compatible with all click systems.                                                                                    |
| Universal Hose Connector with<br>Aqua Stop     | 13 | 2.645-192.0 |   |     |       | Universal hose connector with Aqua Stop in ergonomic design for comfortable handling.                                                                                                                                       |
| Universal Hose Connector                       | 14 | 2.645-191.0 |   |     |       | Universal hose connector in ergonomic design for comfortable handling.                                                                                                                                                      |