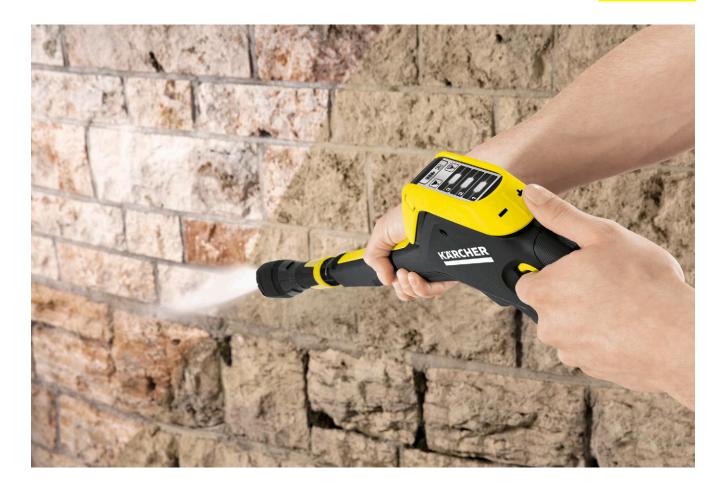

#### 1 Power gun Full Control Plus

- With buttons for pressure regulation and detergent dosing.
- The LCD display on the Full Control Plus Power trigger gun enables users to easily check the setting they have applied.

#### 2 3-in-1 Multi Jet spray lance

Easily switch between flat spray, rotary and detergent nozzle by turning the spray lance.