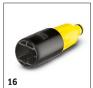

| Technical data             |           |                             |
|----------------------------|-----------|-----------------------------|
| Order no.                  |           | 1.317-030.0                 |
| EAN code                   |           | 4054278138381               |
| Pressure                   | bar / MPa | 20 - max. 180 / 2 - max. 18 |
| Flow rate                  | I/h       | max. 600                    |
| Max. inlet temperature     | °C        | max. 60                     |
| Connection load            | kW        | 3                           |
| Weight without accessories | kg        | 17.58                       |
| Dimensions (L × W × H)     | mm        | 463 × 330 × 667             |
| Current type               | V / Hz    | 230 / 50                    |