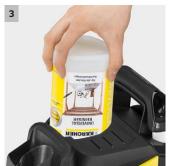

#### 3 Plug 'n' Clean

- Quick, easy and convenient application of detergents with the pressure washer.
- Kärcher detergents increase efficiency and help protect and care for the surface being cleaned.