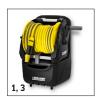

### **K 7 Full Control Plus**

The Kärcher K 7 Full Control Plus pressure washer incl. spray gun with buttons for pressure level regulation and detergent dosing, plus an LCD display for pressure control.

#### **K 7 Full Control Plus**

- Full Control Plus Power trigger gun with +/- buttons and LCD display for pressure control and detergent dosing
- Maximum stability thanks to low centre of gravity, hose guide and larger base
- Highly efficient water-cooled motor