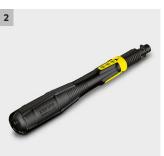

#### 2 3-in-1 Multi Jet spray lance

Easily switch between flat spray, rotary and detergent nozzle by turning the spray lance.