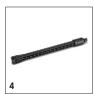

### **K 7 FULL CONTROL PLUS** 1.317-030.0

|                                                                              |    | Order no.   |          | Price | Description                                                                                                                                                                                                                                     |     |
|------------------------------------------------------------------------------|----|-------------|----------|-------|-------------------------------------------------------------------------------------------------------------------------------------------------------------------------------------------------------------------------------------------------|-----|
| Spray lances                                                                 |    |             |          |       |                                                                                                                                                                                                                                                 |     |
| MJ 180 3-in-1 multi jet Full Control for K 7 FC Plus and K 7 Premium FC Plus | 1  | 2.643-907.0 |          |       | The Kärcher 3-in-1 multi jet spray lance is suitable for the K 7 Full Control Plus and K 7 Premium Full Control Plus high-pressure cleaners (from 2017) with G 180 Q Full Control Plus power gun.                                               | •   |
| Splash guard                                                                 | 2  | 2.642-706.0 |          |       | Transparent splash guard for class K 2 to K 7 Kärcher pressure washers protects the operator and surrounding area from spray water. Ideal for cleaning corners and edges.                                                                       |     |
| Angled spray lance                                                           | 3  | 2.638-817.0 |          |       | Extra-long angled spray lance (about 1 m) for easy cleaning of difficult to reach areas, e.g. roof gutters or vehicle underbodies.                                                                                                              |     |
| 1-step lance extension                                                       | 4  | 2.643-240.0 |          |       | Extends spray lance by 0.4 m. For effective cleaning of difficult to reach areas. Suitable for all Kärcher accessories.                                                                                                                         |     |
| VP 180 S vario power jet short<br>360° for K 2-K 7                           | 5  | 2.643-254.0 |          |       | VP 180 S: The vario power jet short 360° with infinitely variable pressure regulation and adjustable 360° joint is ideal for cleaning areas that are difficult to reach.                                                                        |     |
| Telescopic spray lance                                                       | 6  | 2.642-347.0 |          |       | Telescopic spray lance (1.20 m - 4 m) for easy cleaning of difficult to reach areas. With shoulder strap, bayonet connection and integrated, ergonomically adjustable trigger gun. Weight: ca. 2 kg                                             | . [ |
| Trigger guns                                                                 |    |             |          |       |                                                                                                                                                                                                                                                 |     |
| G 180 Q Full Control Plus Power<br>Gun                                       | 7  | 2.643-992.0 |          |       | With LCD display and control keys for pressure and detergents: G 180 Q Full Control Plus high-pressure gun for all Kärcher K 5 Premium, K 7 and K 7 Premium Full Control devices from 2017 or newer.                                            |     |
| Surface cleaners                                                             |    | -           | <u> </u> | <br>  | 1                                                                                                                                                                                                                                               |     |
| T 7 Plus T-Racer surface cleaner                                             | 8  | 2.644-074.0 |          |       | Power nozzle for ultimate cleaning power, even in corners and along edges: The T 7 Plus T-Racer surface cleaner with rinse function – for effective and splash-free cleaning of large areas.                                                    |     |
| T 5 T-Racer surface cleaner                                                  | 9  | 2.644-084.0 |          |       | Thorough and splash-free cleaning over large areas: The T 5 T-Racer surface cleaner. The adjustable nozzle position means the surface cleaner can be used to clean hard and delicate surfaces alike.                                            |     |
| PS 30 power scrubber surface<br>cleaner                                      | 10 | 2.644-123.0 |          |       | The PS 30 power scrubber, with its three integrated high-pressure nozzles, powerfully removes stubborn dirt from various surfaces, while saving time. Ideal for stairs and edges. Includes integrated squeegee blade to remove the dirty water. |     |
| Brushes                                                                      | ı  | 1           |          |       |                                                                                                                                                                                                                                                 |     |
| WB 150 power brush                                                           | 11 | 2.643-237.0 |          |       | WB 150 power brush for splash-free cleaning of sensitive surfaces. The effective combination of high pressure and manual brush pressure saves energy, water and up to 30% time.                                                                 |     |
| WB 120 rotating wash brush                                                   | 12 | 2.644-060.0 |          |       | Rotating wash brush with interchangeable attachment for cleaning all smooth surfaces such as paint, glass or plastic. Quick and easy attachment changing thanks to the integrated release lever.                                                |     |
| WB 120 rotating wash brush Car & Bike                                        | 13 | 2.644-129.0 |          |       | Gently cleans cars and motorbikes: The rotating wash brush with innovative soft microfibre interchangeable attachment Car & Bike. Machine washable at 60 °C.                                                                                    | Г   |
| WB 60 soft surface wash brush                                                | 14 | 2.643-233.0 |          |       | Soft flat brush for cleaning larger areas such as car, caravan, boat, conservatory or roller shutters. Good area performance with working width of 248 mm.                                                                                      |     |