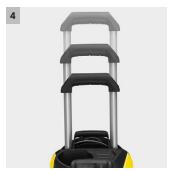

#### 4 Telescopic handle

- Made of high-quality aluminium.
- For a convenient pulling height.