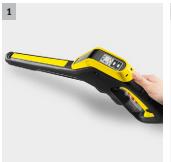

#### 1 Power gun Full Control Plus

- With buttons for pressure regulation and detergent dosing.
- The LCD display on the Full Control Plus Power trigger gun enables users to easily check the setting they have applied.