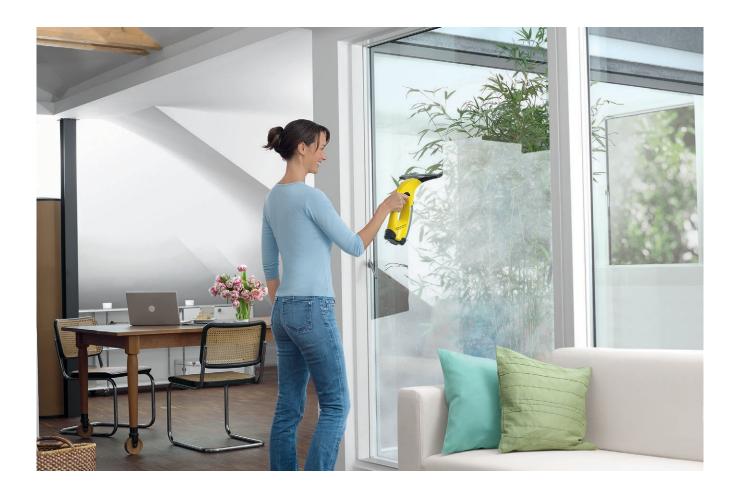

## WV 50 plus EU II

The innovative "water suction" of the new electric window vac WV 50 Plus makes the cleaning process a lot easier. No dripping down of dirty water anymore. In this way the WV 50 Plus guarantees a hygienic working without leaving streaks at the surface. The WV 50 Plus is very convenient in handling and due to battery operation very flexible in application. The spray bottle with microfibre pad and the detergent concentrate offer an optimal solution for a perfect cleaning result.