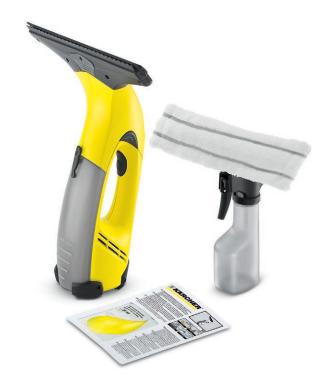

## WV 50 plus EU II

The innovative "water suction" of the new electric window vac WV 50 Plus makes the cleaning process a lot easier. No dripping down of dirty water anymore. In this way the WV 50 Plus guarantees a hygienic working without leaving streaks at the surface. The WV 50 Plus is very convenient in handling and due to battery operation very flexible in application. The spray bottle with microfibre pad and the detergent concentrate offer an optimal solution for a perfect cleaning result.

## WV 50 plus EU II

- Komplettlösung zur Reinigung glatter Oberflächen
   Elektrische Wasserabsaugung
   No dripping down of dirty water

| Technical data                                                                                                                                                                                                                                                                                                                                                                                                                                                                                                                                                                                                                                                                                                                                                                                                                                                                                                                                                                                                                                                                                                                                                                                                                                                                                                                                                                                                                                                                                                                                                                                                                                                                                                                                                                                                                                                                                                                                                                                                                                                                                                                       |      |                            |  |  |  |
|--------------------------------------------------------------------------------------------------------------------------------------------------------------------------------------------------------------------------------------------------------------------------------------------------------------------------------------------------------------------------------------------------------------------------------------------------------------------------------------------------------------------------------------------------------------------------------------------------------------------------------------------------------------------------------------------------------------------------------------------------------------------------------------------------------------------------------------------------------------------------------------------------------------------------------------------------------------------------------------------------------------------------------------------------------------------------------------------------------------------------------------------------------------------------------------------------------------------------------------------------------------------------------------------------------------------------------------------------------------------------------------------------------------------------------------------------------------------------------------------------------------------------------------------------------------------------------------------------------------------------------------------------------------------------------------------------------------------------------------------------------------------------------------------------------------------------------------------------------------------------------------------------------------------------------------------------------------------------------------------------------------------------------------------------------------------------------------------------------------------------------------|------|----------------------------|--|--|--|
| Order No.                                                                                                                                                                                                                                                                                                                                                                                                                                                                                                                                                                                                                                                                                                                                                                                                                                                                                                                                                                                                                                                                                                                                                                                                                                                                                                                                                                                                                                                                                                                                                                                                                                                                                                                                                                                                                                                                                                                                                                                                                                                                                                                            |      | 1.633-117.0                |  |  |  |
| EAN code                                                                                                                                                                                                                                                                                                                                                                                                                                                                                                                                                                                                                                                                                                                                                                                                                                                                                                                                                                                                                                                                                                                                                                                                                                                                                                                                                                                                                                                                                                                                                                                                                                                                                                                                                                                                                                                                                                                                                                                                                                                                                                                             |      | 4039784572188              |  |  |  |
| Working width of suction nozzle                                                                                                                                                                                                                                                                                                                                                                                                                                                                                                                                                                                                                                                                                                                                                                                                                                                                                                                                                                                                                                                                                                                                                                                                                                                                                                                                                                                                                                                                                                                                                                                                                                                                                                                                                                                                                                                                                                                                                                                                                                                                                                      | mm   | 280                        |  |  |  |
| Dirty water container capacity                                                                                                                                                                                                                                                                                                                                                                                                                                                                                                                                                                                                                                                                                                                                                                                                                                                                                                                                                                                                                                                                                                                                                                                                                                                                                                                                                                                                                                                                                                                                                                                                                                                                                                                                                                                                                                                                                                                                                                                                                                                                                                       | ml   | 100                        |  |  |  |
| Battery charging time                                                                                                                                                                                                                                                                                                                                                                                                                                                                                                                                                                                                                                                                                                                                                                                                                                                                                                                                                                                                                                                                                                                                                                                                                                                                                                                                                                                                                                                                                                                                                                                                                                                                                                                                                                                                                                                                                                                                                                                                                                                                                                                | min. | 120                        |  |  |  |
| Battery running time                                                                                                                                                                                                                                                                                                                                                                                                                                                                                                                                                                                                                                                                                                                                                                                                                                                                                                                                                                                                                                                                                                                                                                                                                                                                                                                                                                                                                                                                                                                                                                                                                                                                                                                                                                                                                                                                                                                                                                                                                                                                                                                 | min. | 20                         |  |  |  |
| Cleaning performance per battery charge                                                                                                                                                                                                                                                                                                                                                                                                                                                                                                                                                                                                                                                                                                                                                                                                                                                                                                                                                                                                                                                                                                                                                                                                                                                                                                                                                                                                                                                                                                                                                                                                                                                                                                                                                                                                                                                                                                                                                                                                                                                                                              |      | Approx. 60 m² = 20 windows |  |  |  |
| Voltage                                                                                                                                                                                                                                                                                                                                                                                                                                                                                                                                                                                                                                                                                                                                                                                                                                                                                                                                                                                                                                                                                                                                                                                                                                                                                                                                                                                                                                                                                                                                                                                                                                                                                                                                                                                                                                                                                                                                                                                                                                                                                                                              | V    | 100–240                    |  |  |  |
| Frequency                                                                                                                                                                                                                                                                                                                                                                                                                                                                                                                                                                                                                                                                                                                                                                                                                                                                                                                                                                                                                                                                                                                                                                                                                                                                                                                                                                                                                                                                                                                                                                                                                                                                                                                                                                                                                                                                                                                                                                                                                                                                                                                            | Hz   | 50–60                      |  |  |  |
| Weight incl. battery                                                                                                                                                                                                                                                                                                                                                                                                                                                                                                                                                                                                                                                                                                                                                                                                                                                                                                                                                                                                                                                                                                                                                                                                                                                                                                                                                                                                                                                                                                                                                                                                                                                                                                                                                                                                                                                                                                                                                                                                                                                                                                                 | kg   | 0.7                        |  |  |  |
| Equipment                                                                                                                                                                                                                                                                                                                                                                                                                                                                                                                                                                                                                                                                                                                                                                                                                                                                                                                                                                                                                                                                                                                                                                                                                                                                                                                                                                                                                                                                                                                                                                                                                                                                                                                                                                                                                                                                                                                                                                                                                                                                                                                            |      |                            |  |  |  |
| Glass cleaner concentrate                                                                                                                                                                                                                                                                                                                                                                                                                                                                                                                                                                                                                                                                                                                                                                                                                                                                                                                                                                                                                                                                                                                                                                                                                                                                                                                                                                                                                                                                                                                                                                                                                                                                                                                                                                                                                                                                                                                                                                                                                                                                                                            | ml   | 20                         |  |  |  |
| Spray bottle with microfibre wiping cloth                                                                                                                                                                                                                                                                                                                                                                                                                                                                                                                                                                                                                                                                                                                                                                                                                                                                                                                                                                                                                                                                                                                                                                                                                                                                                                                                                                                                                                                                                                                                                                                                                                                                                                                                                                                                                                                                                                                                                                                                                                                                                            |      |                            |  |  |  |
| Suction nozzle, wide                                                                                                                                                                                                                                                                                                                                                                                                                                                                                                                                                                                                                                                                                                                                                                                                                                                                                                                                                                                                                                                                                                                                                                                                                                                                                                                                                                                                                                                                                                                                                                                                                                                                                                                                                                                                                                                                                                                                                                                                                                                                                                                 |      | 280 mm                     |  |  |  |
| Lithium-ion battery                                                                                                                                                                                                                                                                                                                                                                                                                                                                                                                                                                                                                                                                                                                                                                                                                                                                                                                                                                                                                                                                                                                                                                                                                                                                                                                                                                                                                                                                                                                                                                                                                                                                                                                                                                                                                                                                                                                                                                                                                                                                                                                  |      | I                          |  |  |  |
| Battery charger                                                                                                                                                                                                                                                                                                                                                                                                                                                                                                                                                                                                                                                                                                                                                                                                                                                                                                                                                                                                                                                                                                                                                                                                                                                                                                                                                                                                                                                                                                                                                                                                                                                                                                                                                                                                                                                                                                                                                                                                                                                                                                                      |      |                            |  |  |  |
| <ul> <li>Contract of the state of the st</li></ul> |      |                            |  |  |  |