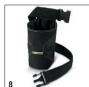

## Accessories for WV 50 plus EU II 1.633-117.0

|                                        |    | Order No.   |   |    |      | Price | Description                                                                                                                      |
|----------------------------------------|----|-------------|---|----|------|-------|----------------------------------------------------------------------------------------------------------------------------------|
| Power supplies                         |    |             | 1 | I. | <br> |       |                                                                                                                                  |
| EU power adaptor                       | 1  | 2.633-107.0 |   |    |      |       | EU replacement power supply unit for Kärcher window vacuums.                                                                     |
| Spray bottle                           |    |             |   |    |      |       |                                                                                                                                  |
| Spray bottle set                       | 2  | 2.633-114.0 |   |    |      |       |                                                                                                                                  |
| Squeegee blades                        |    |             |   |    |      |       |                                                                                                                                  |
| Squeegee blades, wide                  | 3  | 2.633-005.0 |   |    |      |       | To replace pull off lips of Window Vacuums. For a streak-free                                                                    |
| Squeegee blades, narrow                | 4  | 2.633-104.0 |   |    |      |       | finish on all even surfaces - without any dripping.                                                                              |
| Nozzles                                |    |             |   |    |      |       |                                                                                                                                  |
| Suction nozzle, 170 mm                 | 5  | 2.633-002.0 |   |    |      |       | 170mm Nozzle for the Window Vac WV 50 bis WV 75. Especially designed for lattice windows and smaller windows.                    |
| Extensions                             |    |             |   |    |      |       |                                                                                                                                  |
| Extension kit                          | 6  | 2.633-111.0 |   |    |      |       |                                                                                                                                  |
| WV extension piece                     | 7  | 2.633-007.0 |   |    |      |       | Telescopic extension piece set for the Kärcher window vacuum.                                                                    |
| Hip bag                                |    |             |   |    |      |       |                                                                                                                                  |
| Hip bag                                | 8  | 2.633-006.0 |   |    |      |       | Practical hip bag for window vacuum and spray bottle.                                                                            |
| Wiping cloths                          |    |             |   |    |      |       |                                                                                                                                  |
| Microfibre wiping cloths               | 9  | 2.633-100.0 |   |    |      |       | Microfibre cleaning cloth thoroughly cleans all smooth surfaces.                                                                 |
| Microfibre pads for WV extension piece | 10 | 2.633-109.0 |   |    |      |       | Microfibre cleaning cloth for the extension piece of the Kärcher window vacuum. For optimal dirt removal on all smooth surfaces. |