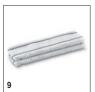

## Accessories for WV 50 plus EU II 1.633-117.0

|                                        |    | Order No.   |   |    |      | Price | Description                                                                                                                      |
|----------------------------------------|----|-------------|---|----|------|-------|----------------------------------------------------------------------------------------------------------------------------------|
| Power supplies                         |    |             | 1 | I. | <br> |       |                                                                                                                                  |
| EU power adaptor                       | 1  | 2.633-107.0 |   |    |      |       | EU replacement power supply unit for Kärcher window vacuums.                                                                     |
| Spray bottle                           |    |             |   |    |      |       |                                                                                                                                  |
| Spray bottle set                       | 2  | 2.633-114.0 |   |    |      |       |                                                                                                                                  |
| Squeegee blades                        |    |             |   |    |      |       |                                                                                                                                  |
| Squeegee blades, wide                  | 3  | 2.633-005.0 |   |    |      |       | To replace pull off lips of Window Vacuums. For a streak-free                                                                    |
| Squeegee blades, narrow                | 4  | 2.633-104.0 |   |    |      |       | finish on all even surfaces - without any dripping.                                                                              |
| Nozzles                                |    |             |   |    |      |       |                                                                                                                                  |
| Suction nozzle, 170 mm                 | 5  | 2.633-002.0 |   |    |      |       | 170mm Nozzle for the Window Vac WV 50 bis WV 75. Especially designed for lattice windows and smaller windows.                    |
| Extensions                             |    |             |   |    |      |       |                                                                                                                                  |
| Extension kit                          | 6  | 2.633-111.0 |   |    |      |       |                                                                                                                                  |
| WV extension piece                     | 7  | 2.633-007.0 |   |    |      |       | Telescopic extension piece set for the Kärcher window vacuum.                                                                    |
| Hip bag                                |    |             |   |    |      |       |                                                                                                                                  |
| Hip bag                                | 8  | 2.633-006.0 |   |    |      |       | Practical hip bag for window vacuum and spray bottle.                                                                            |
| Wiping cloths                          |    |             |   |    |      |       |                                                                                                                                  |
| Microfibre wiping cloths               | 9  | 2.633-100.0 |   |    |      |       | Microfibre cleaning cloth thoroughly cleans all smooth surfaces.                                                                 |
| Microfibre pads for WV extension piece | 10 | 2.633-109.0 |   |    |      |       | Microfibre cleaning cloth for the extension piece of the Kärcher window vacuum. For optimal dirt removal on all smooth surfaces. |