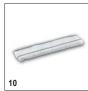

## Accessories for WV 50 plus EU II 1.633-117.0

|                                        |    | Order No.   |   |    |      | Price | Description                                                                                                                      |
|----------------------------------------|----|-------------|---|----|------|-------|----------------------------------------------------------------------------------------------------------------------------------|
| Power supplies                         |    |             | 1 | I. | <br> |       |                                                                                                                                  |
| EU power adaptor                       | 1  | 2.633-107.0 |   |    |      |       | EU replacement power supply unit for Kärcher window vacuums.                                                                     |
| Spray bottle                           |    |             |   |    |      |       |                                                                                                                                  |
| Spray bottle set                       | 2  | 2.633-114.0 |   |    |      |       |                                                                                                                                  |
| Squeegee blades                        |    |             |   |    |      |       |                                                                                                                                  |
| Squeegee blades, wide                  | 3  | 2.633-005.0 |   |    |      |       | To replace pull off lips of Window Vacuums. For a streak-free                                                                    |
| Squeegee blades, narrow                | 4  | 2.633-104.0 |   |    |      |       | finish on all even surfaces - without any dripping.                                                                              |
| Nozzles                                |    |             |   |    |      |       |                                                                                                                                  |
| Suction nozzle, 170 mm                 | 5  | 2.633-002.0 |   |    |      |       | 170mm Nozzle for the Window Vac WV 50 bis WV 75. Especially designed for lattice windows and smaller windows.                    |
| Extensions                             |    |             |   |    |      |       |                                                                                                                                  |
| Extension kit                          | 6  | 2.633-111.0 |   |    |      |       |                                                                                                                                  |
| WV extension piece                     | 7  | 2.633-007.0 |   |    |      |       | Telescopic extension piece set for the Kärcher window vacuum.                                                                    |
| Hip bag                                |    |             |   |    |      |       |                                                                                                                                  |
| Hip bag                                | 8  | 2.633-006.0 |   |    |      |       | Practical hip bag for window vacuum and spray bottle.                                                                            |
| Wiping cloths                          |    |             |   |    |      |       |                                                                                                                                  |
| Microfibre wiping cloths               | 9  | 2.633-100.0 |   |    |      |       | Microfibre cleaning cloth thoroughly cleans all smooth surfaces.                                                                 |
| Microfibre pads for WV extension piece | 10 | 2.633-109.0 |   |    |      |       | Microfibre cleaning cloth for the extension piece of the Kärcher window vacuum. For optimal dirt removal on all smooth surfaces. |