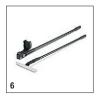

## Accessories for WV 50 plus EU II 1.633-117.0

|                                        |    | Order No.   |   |    |      | Price | Description                                                                                                                      |
|----------------------------------------|----|-------------|---|----|------|-------|----------------------------------------------------------------------------------------------------------------------------------|
| Power supplies                         |    |             | 1 | I. | <br> |       |                                                                                                                                  |
| EU power adaptor                       | 1  | 2.633-107.0 |   |    |      |       | EU replacement power supply unit for Kärcher window vacuums.                                                                     |
| Spray bottle                           |    |             |   |    |      |       |                                                                                                                                  |
| Spray bottle set                       | 2  | 2.633-114.0 |   |    |      |       |                                                                                                                                  |
| Squeegee blades                        |    |             |   |    |      |       |                                                                                                                                  |
| Squeegee blades, wide                  | 3  | 2.633-005.0 |   |    |      |       | To replace pull off lips of Window Vacuums. For a streak-free                                                                    |
| Squeegee blades, narrow                | 4  | 2.633-104.0 |   |    |      |       | finish on all even surfaces - without any dripping.                                                                              |
| Nozzles                                |    |             |   |    |      |       |                                                                                                                                  |
| Suction nozzle, 170 mm                 | 5  | 2.633-002.0 |   |    |      |       | 170mm Nozzle for the Window Vac WV 50 bis WV 75. Especially designed for lattice windows and smaller windows.                    |
| Extensions                             |    |             |   |    |      |       |                                                                                                                                  |
| Extension kit                          | 6  | 2.633-111.0 |   |    |      |       |                                                                                                                                  |
| WV extension piece                     | 7  | 2.633-007.0 |   |    |      |       | Telescopic extension piece set for the Kärcher window vacuum.                                                                    |
| Hip bag                                |    |             |   |    |      |       |                                                                                                                                  |
| Hip bag                                | 8  | 2.633-006.0 |   |    |      |       | Practical hip bag for window vacuum and spray bottle.                                                                            |
| Wiping cloths                          |    |             |   |    |      |       |                                                                                                                                  |
| Microfibre wiping cloths               | 9  | 2.633-100.0 |   |    |      |       | Microfibre cleaning cloth thoroughly cleans all smooth surfaces.                                                                 |
| Microfibre pads for WV extension piece | 10 | 2.633-109.0 |   |    |      |       | Microfibre cleaning cloth for the extension piece of the Kärcher window vacuum. For optimal dirt removal on all smooth surfaces. |