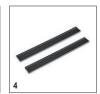

## Accessories for WV 50 plus EU II 1.633-117.0

|                                        |    | Order No.   |   |    |      | Price | Description                                                                                                                      |
|----------------------------------------|----|-------------|---|----|------|-------|----------------------------------------------------------------------------------------------------------------------------------|
| Power supplies                         |    |             | 1 | I. | <br> |       |                                                                                                                                  |
| EU power adaptor                       | 1  | 2.633-107.0 |   |    |      |       | EU replacement power supply unit for Kärcher window vacuums.                                                                     |
| Spray bottle                           |    |             |   |    |      |       |                                                                                                                                  |
| Spray bottle set                       | 2  | 2.633-114.0 |   |    |      |       |                                                                                                                                  |
| Squeegee blades                        |    |             |   |    |      |       |                                                                                                                                  |
| Squeegee blades, wide                  | 3  | 2.633-005.0 |   |    |      |       | To replace pull off lips of Window Vacuums. For a streak-free                                                                    |
| Squeegee blades, narrow                | 4  | 2.633-104.0 |   |    |      |       | finish on all even surfaces - without any dripping.                                                                              |
| Nozzles                                |    |             |   |    |      |       |                                                                                                                                  |
| Suction nozzle, 170 mm                 | 5  | 2.633-002.0 |   |    |      |       | 170mm Nozzle for the Window Vac WV 50 bis WV 75. Especially designed for lattice windows and smaller windows.                    |
| Extensions                             |    |             |   |    |      |       |                                                                                                                                  |
| Extension kit                          | 6  | 2.633-111.0 |   |    |      |       |                                                                                                                                  |
| WV extension piece                     | 7  | 2.633-007.0 |   |    |      |       | Telescopic extension piece set for the Kärcher window vacuum.                                                                    |
| Hip bag                                |    |             |   |    |      |       |                                                                                                                                  |
| Hip bag                                | 8  | 2.633-006.0 |   |    |      |       | Practical hip bag for window vacuum and spray bottle.                                                                            |
| Wiping cloths                          |    |             |   |    |      |       |                                                                                                                                  |
| Microfibre wiping cloths               | 9  | 2.633-100.0 |   |    |      |       | Microfibre cleaning cloth thoroughly cleans all smooth surfaces.                                                                 |
| Microfibre pads for WV extension piece | 10 | 2.633-109.0 |   |    |      |       | Microfibre cleaning cloth for the extension piece of the Kärcher window vacuum. For optimal dirt removal on all smooth surfaces. |