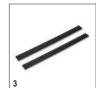

## Accessories for WV 50 plus EU II 1.633-117.0

|                                        |    | Order No.   |   |    |      | Price | Description                                                                                                                      |
|----------------------------------------|----|-------------|---|----|------|-------|----------------------------------------------------------------------------------------------------------------------------------|
| Power supplies                         |    |             | 1 | I. | <br> |       |                                                                                                                                  |
| EU power adaptor                       | 1  | 2.633-107.0 |   |    |      |       | EU replacement power supply unit for Kärcher window vacuums.                                                                     |
| Spray bottle                           |    |             |   |    |      |       |                                                                                                                                  |
| Spray bottle set                       | 2  | 2.633-114.0 |   |    |      |       |                                                                                                                                  |
| Squeegee blades                        |    |             |   |    |      |       |                                                                                                                                  |
| Squeegee blades, wide                  | 3  | 2.633-005.0 |   |    |      |       | To replace pull off lips of Window Vacuums. For a streak-free                                                                    |
| Squeegee blades, narrow                | 4  | 2.633-104.0 |   |    |      |       | finish on all even surfaces - without any dripping.                                                                              |
| Nozzles                                |    |             |   |    |      |       |                                                                                                                                  |
| Suction nozzle, 170 mm                 | 5  | 2.633-002.0 |   |    |      |       | 170mm Nozzle for the Window Vac WV 50 bis WV 75. Especially designed for lattice windows and smaller windows.                    |
| Extensions                             |    |             |   |    |      |       |                                                                                                                                  |
| Extension kit                          | 6  | 2.633-111.0 |   |    |      |       |                                                                                                                                  |
| WV extension piece                     | 7  | 2.633-007.0 |   |    |      |       | Telescopic extension piece set for the Kärcher window vacuum.                                                                    |
| Hip bag                                |    |             |   |    |      |       |                                                                                                                                  |
| Hip bag                                | 8  | 2.633-006.0 |   |    |      |       | Practical hip bag for window vacuum and spray bottle.                                                                            |
| Wiping cloths                          |    |             |   |    |      |       |                                                                                                                                  |
| Microfibre wiping cloths               | 9  | 2.633-100.0 |   |    |      |       | Microfibre cleaning cloth thoroughly cleans all smooth surfaces.                                                                 |
| Microfibre pads for WV extension piece | 10 | 2.633-109.0 |   |    |      |       | Microfibre cleaning cloth for the extension piece of the Kärcher window vacuum. For optimal dirt removal on all smooth surfaces. |